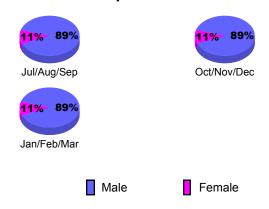

|
|                            | Memb<br>Goal<br>7<br>16<br>31 | Net Memb         Actual New           Goal         Memb           7         58           16         36           31         17 | Memb Goal         New Memb         Dropped Memb           7         58         -78           16         36         -40           31         17         -17 | Net Memb         Actual New Dropped Loss of Memb         Memb         Memb           7         58         -78         -20           16         36         -40         -4           31         17         -17         0 |



## **Gender Comparison 2009-2010**

Oct/Nov/Dec

Jan/Feb/Mar

Previous Year