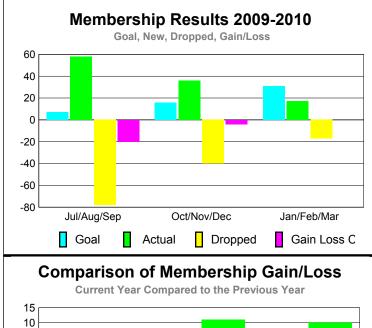

## YTD Status Quo Clubs 2009-2010

Status Quo Clubs Compared to Status Quo Members

6
4
2
0
-2
-4
-6

Jul/Aug/Sep Oct/Nov/Dec Jan/Feb/Mar

Status Quo Clubs Total Status Quo Members

|                            |                               | ship Result                                                                                                                    | ts                                                                                                                                                         | Membership                                                                                                                                                                                                             |
|----------------------------|-------------------------------|--------------------------------------------------------------------------------------------------------------------------------|------------------------------------------------------------------------------------------------------------------------------------------------------------|------------------------------------------------------------------------------------------------------------------------------------------------------------------------------------------------------------------------|
|                            | 200                           |                                                                                                                                | I                                                                                                                                                          | 1 1                                                                                                                                                                                                                    |
|                            | 200                           | 2008-2009                                                                                                                      |                                                                                                                                                            |                                                                                                                                                                                                                        |
| Net<br>Memb<br><u>Goal</u> | Actual<br>New<br><u>Memb</u>  | Actual<br>Dropped<br><u>Memb</u>                                                                                               | Gain/<br>Loss of<br><u>Memb</u>                                                                                                                            | Gain/<br>Loss of<br><u>Memb</u>                                                                                                                                                                                        |
| 7                          | 58                            | -78                                                                                                                            | -20                                                                                                                                                        | -29                                                                                                                                                                                                                    |
| 16                         | 36                            | -40                                                                                                                            | -4                                                                                                                                                         | 11                                                                                                                                                                                                                     |
| 31                         | 17                            | -17                                                                                                                            | 0                                                                                                                                                          | 10                                                                                                                                                                                                                     |
| 54                         | 111                           | -135                                                                                                                           | -24                                                                                                                                                        | -8                                                                                                                                                                                                                     |
|                            | Memb<br>Goal<br>7<br>16<br>31 | Net Memb         Actual New           Goal         Memb           7         58           16         36           31         17 | Memb Goal         New Memb         Dropped Memb           7         58         -78           16         36         -40           31         17         -17 | Net Memb         Actual New Dropped Loss of Memb         Memb         Memb           7         58         -78         -20           16         36         -40         -4           31         17         -17         0 |