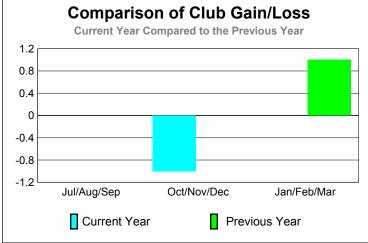

GMT: HOWARD PATRICK LEE Location: NETHERLANDS GMT CA: 4

|             |                     | <u>Club</u><br><b>20</b> 0    |                                   | <u>Clubs</u><br>2008-2009        |                                  |
|-------------|---------------------|-------------------------------|-----------------------------------|----------------------------------|----------------------------------|
| Month       | New<br>Club<br>Goal | Actual<br>New<br><u>Clubs</u> | Actual<br>Dropped<br><u>Clubs</u> | Gain/<br>Loss of<br><u>Clubs</u> | Gain/<br>Loss of<br><u>Clubs</u> |
| Jul/Aug/Sep | 0                   | 0                             | 0                                 | 0                                | 0                                |
| Oct/Nov/Dec | 0                   | 0                             | -1                                | -1                               | 0                                |
| Jan/Feb/Mar | 1                   | 0                             | 0                                 | 0                                | 1                                |
| Totals      | 1                   | 0                             | -1                                | -1                               | 1                                |