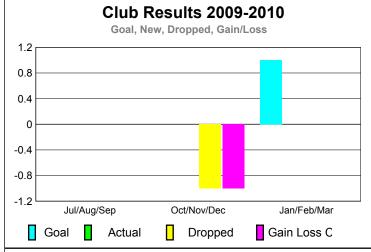

GMT: HOWARD PATRICK LEE Location: NETHERLANDS GMT CA: 4

|             |                     | <u>Club</u><br><b>20</b> 0    |                                   | <u>Clubs</u><br>2008-2009        |                                  |
|-------------|---------------------|-------------------------------|-----------------------------------|----------------------------------|----------------------------------|
| Month       | New<br>Club<br>Goal | Actual<br>New<br><u>Clubs</u> | Actual<br>Dropped<br><u>Clubs</u> | Gain/<br>Loss of<br><u>Clubs</u> | Gain/<br>Loss of<br><u>Clubs</u> |
| Jul/Aug/Sep | 0                   | 0                             | 0                                 | 0                                | 0                                |
| Oct/Nov/Dec | 0                   | 0                             | -1                                | -1                               | 0                                |
| Jan/Feb/Mar | 1                   | 0                             | 0                                 | 0                                | 1                                |
| Totals      | 1                   | 0                             | -1                                | -1                               | 1                                |